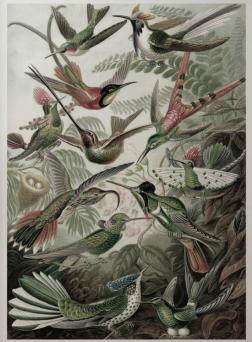

FLORAL BIRD LITHOGRAPH WALLPAPER

-

As seen on THE BLOCK

### grafico WALLS

TROPICAL PALM PRINT SERIES

BIRDLIFE LITHOGRAPH PRINT