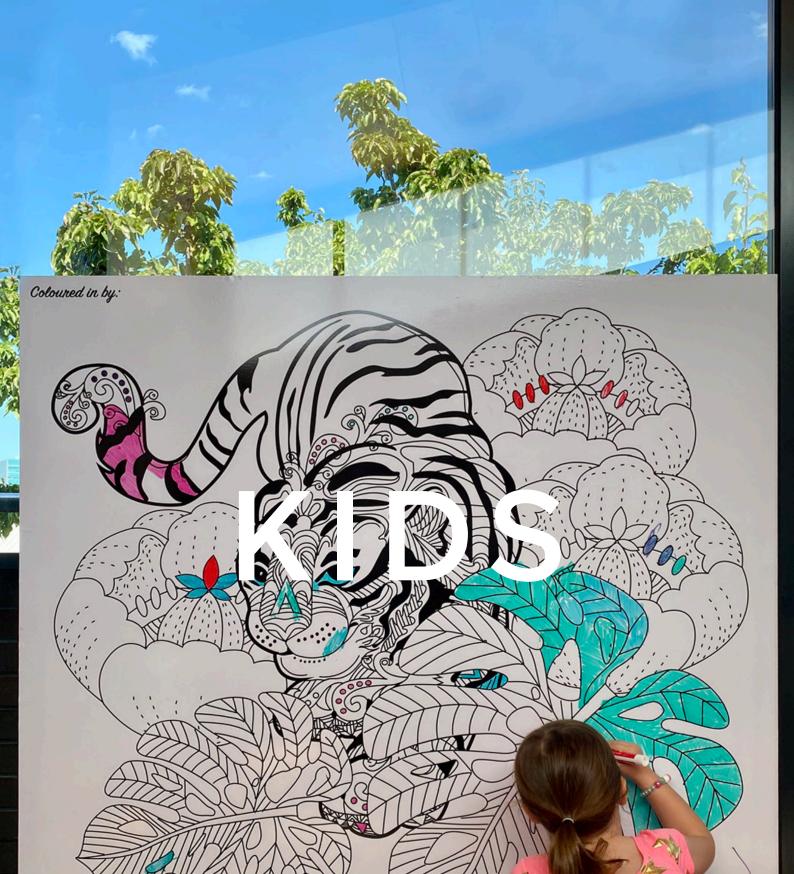

SELF-ADHESIVE REMOVABLE\* RANGE OF TEXTURES PEEL & STICK INSTALL

ALLPAPER

POSTER PRINTS STRETCHED CANVAS FRAMES WALL ART PANELS CUSTOM PRINT ANY IMAGE COLOUR ME' WHITEBOARD WALLPAPER + MORE TO TRANSFORM YOUR CHILD'S SPACE!