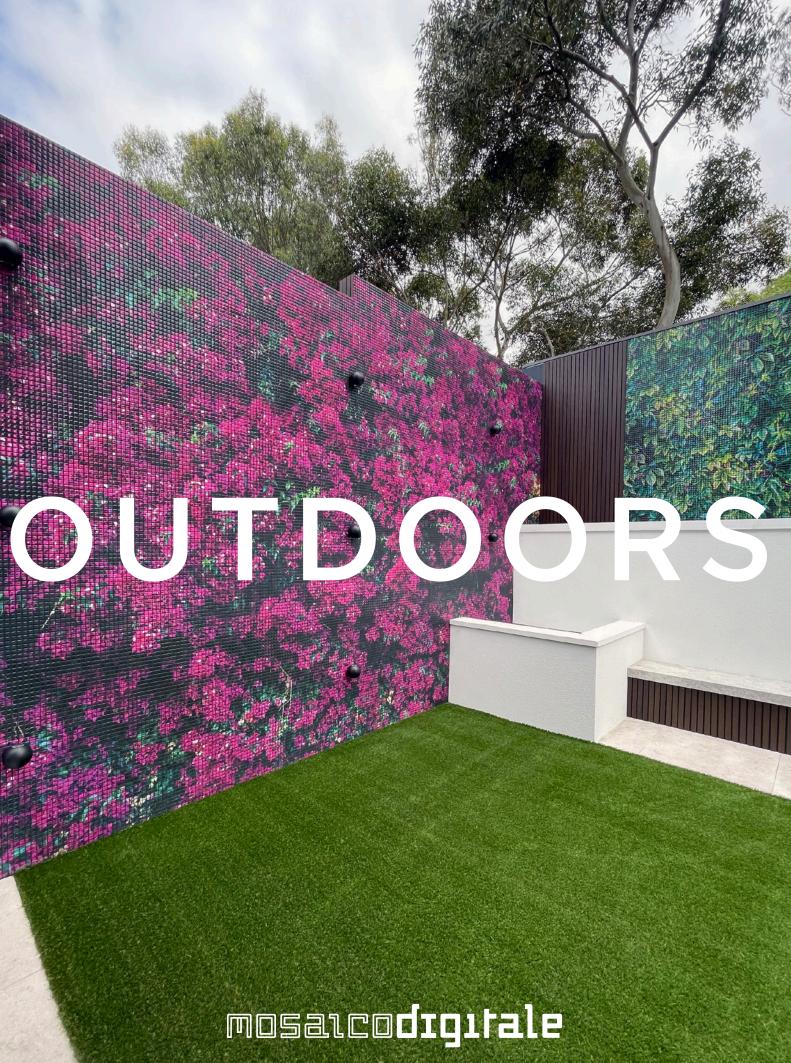

#### MOSAICO DIGITALE

CUSTOM PRINT BIO-RESIN MOSAIC TILES INDOORS-OUTDOORS-WET AREAS

MADE IN ITALY

Custom Print BIO-RESIN MOSAIC TILES As seen on THE BLOCK

'LA PALMA' 20X20MM TILE SIZE

'MONACO' 20X20MM TILE SIZE

'BOUGAINVILLEA' 20X20MM TILE SIZE

'ALBERO LUNGO' 20X20MM TILE SIZE

## mosaico<mark>digitale</mark> *Custom Print*

BIO-RESIN MOSAIC TILES

*Super* LIGHTWEIGHT

> Can be used INDOORS OUTDOORS & Wet Areas

10 YEAR WARRANTY

> gravina in Puglia