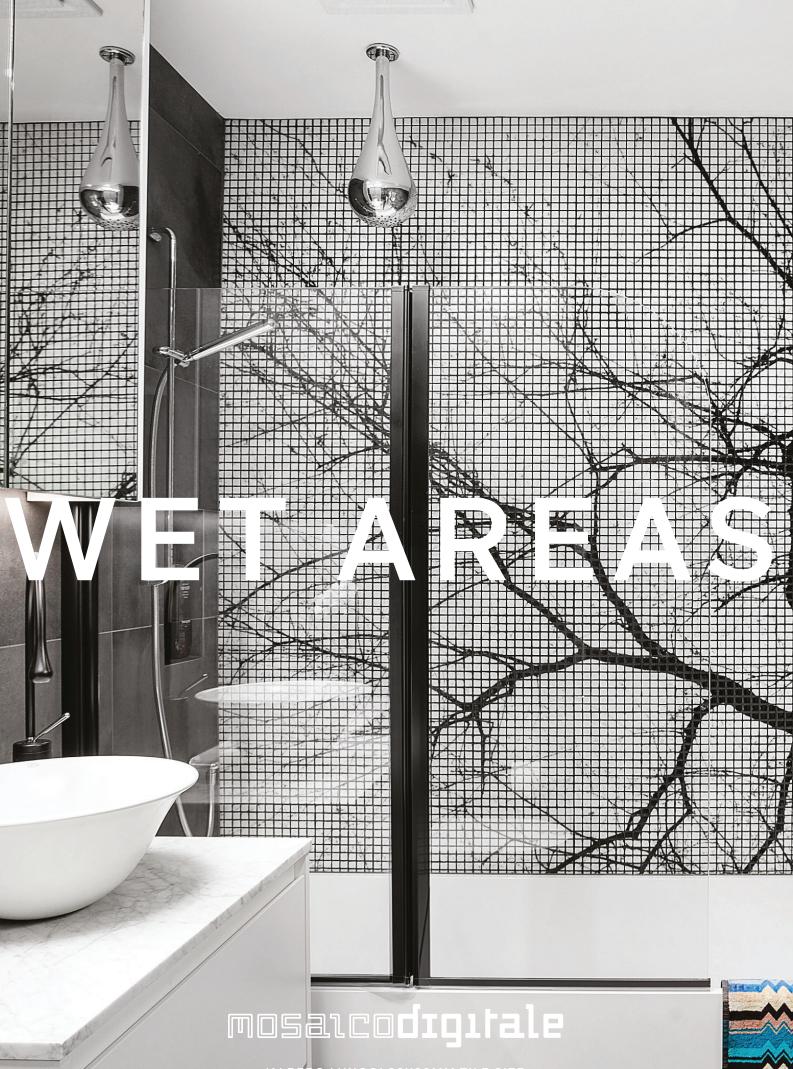

#### MOSAICO DIGITALE

CUSTOM PRINT BIO-RESIN MOSAIC TILES INDOORS-OUTDOORS-WET AREAS

MADE IN ITALY

## mosaico<mark>digitale</mark> *Custom Print*

BIO-RESIN MOSAIC TILES

*Super* LIGHTWEIGHT

> Can be used INDOORS OUTDOORS & Wet Areas

10 YEAR WARRANTY

> gravina in Puglia