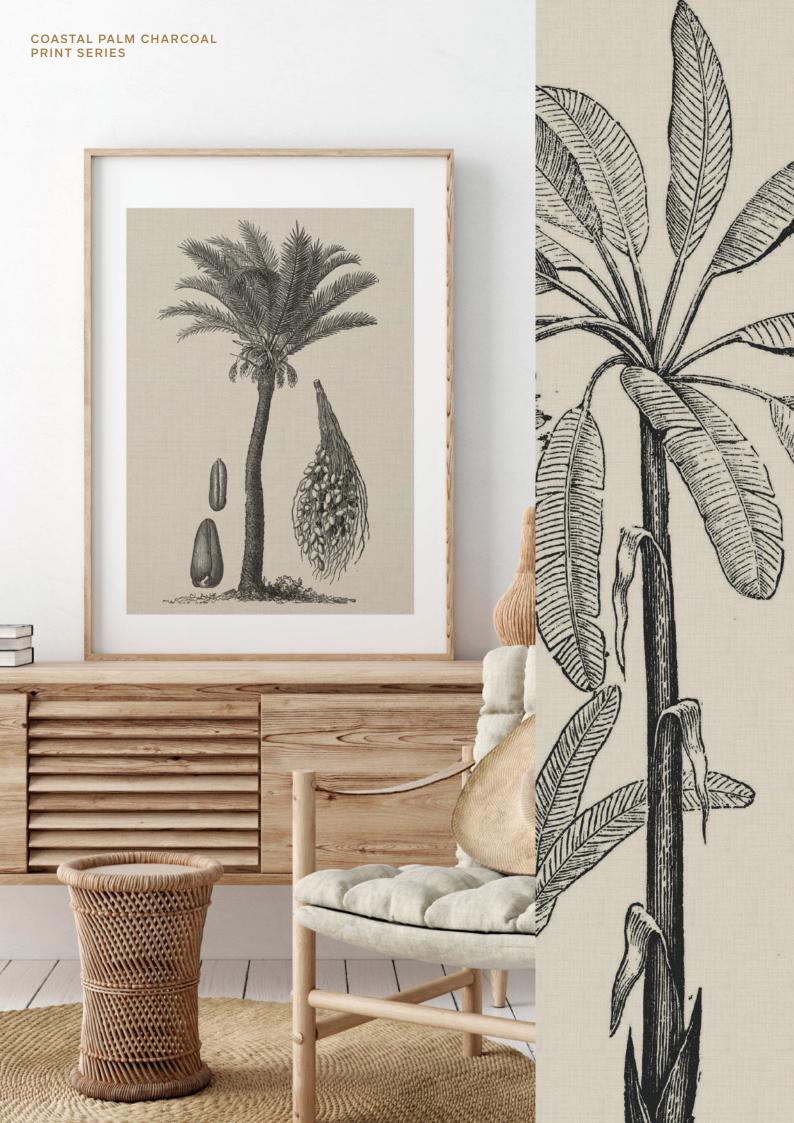

BY THE BED HEAD? LIKE THIS...

MINING BEL













# SHAPES & SIZES

GIANT EUCALYP WALLPAPER





WATERCOLOUR PAMPAS GRASS WALLPAPER

9



'WOODLANDS GREEN' WALLPAPER

61

KOMBI

C

G

Cial.

365

WOODLANDS GREEN WALLPAPER





P

# WALLPAPER

CHAIN!

61

nan 1999 - 1995 kann ann an 1999 (1996 - 1999 an 1997 - 1998 ann a 1999 ann a' 1999 ann 1997 - 1997 ann a' 1997 ann

Securitarian and the second second

with the state of the state of

DUTCH FLORAL WALLPAPER

# WALLPAPERS FOR ALL AREAS

DUTCH FLORAL WALLPAPER













ABSTRACT FLORAL WALLPAPER



CHINOISERIE - GOLD WALLPAPER





CHINOISERIE - PINK WALLPAPER





U

î

A





FLORAL BIRD LITHOGRAPH WALLPAPER



-

As seen on THE BLOCK



### grafico WALLS



TROPICAL PALM PRINT SERIES















BIRDLIFE LITHOGRAPH PRINT















# **BRAND PRINTS**













REUSABLE + REMOVABLE

Many designs to choose from



### PEEL & STICK - REMOVABLE + REUSABLE!

Self adhesive. No need for glue, just apply direct to your walls.

Removable adhesive allows you to change your mind without damaging your walls\*. Perfect for renters or for kids outgrowing a room! Printed using environmentally friendly low-voc HP latex inks.

> High quality 100% Polyester woven fabric with block out adhesive PVC Free, VOC free & Heavy Metal Free Easy install by hand no special tools required

MANY DESIGNS + SIZE PACKS TO CHOOSE FROM

S X



CELESTIAL STAR MAP GREY - WALLPAPER

Custom Print BIO-RESIN MOSAIC TILES As seen on THE BLOCK

'LA PALMA' 20X20MM TILE SIZE



'MONACO' 20X20MM TILE SIZE



'BOUGAINVILLEA' 20X20MM TILE SIZE



'ALBE