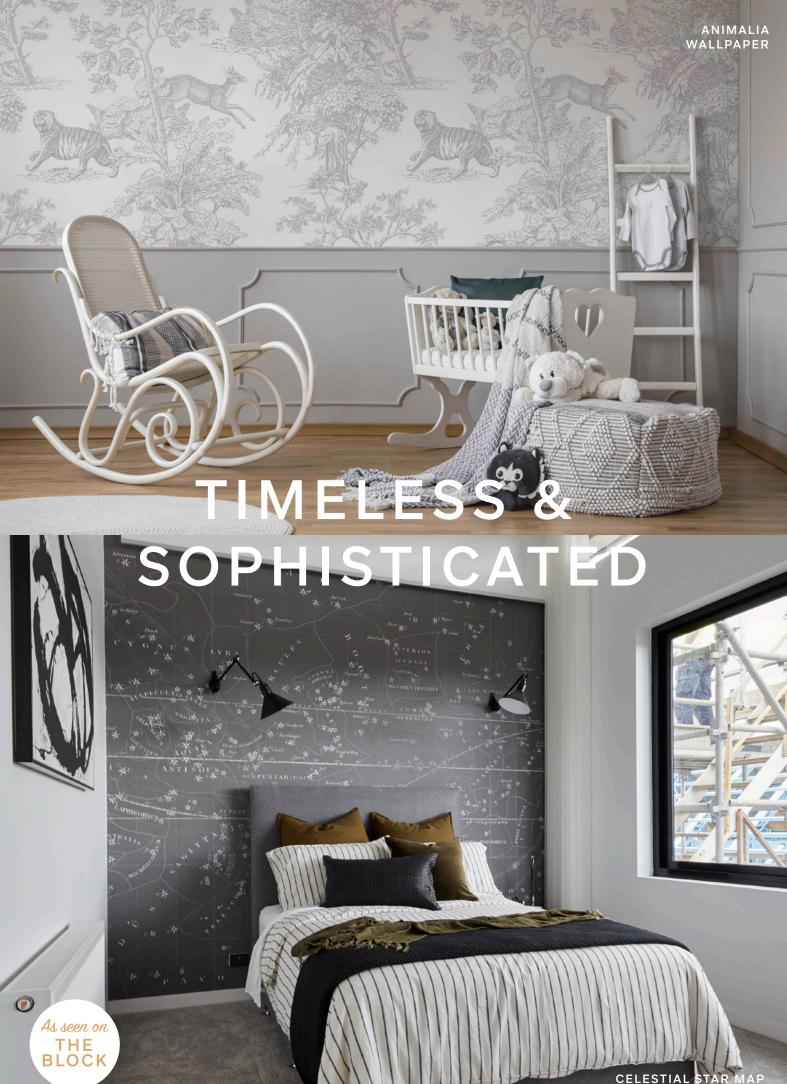

# BATHROOM wates

As seen on THE BLOCK

THE PALMS - GOLD WALLPAPER

\*CONDITIONS APPLY CONTACT OUR TEAM FOR MORE INFO.

VINTAGE BOTANICALS - WHITE WALLPAPER

1

\_\_\_\_\_

As seen on THE BLOCK

> High quality 100% Polyester woven fabric with block out adhesive PVC Free, VOC free & Heavy Metal Free Easy install by hand no special tools required

MANY DESIGNS + SIZE PACKS TO CHOOSE FROM

S X

CELESTIAL STAR MAP GREY - WALLPAPER