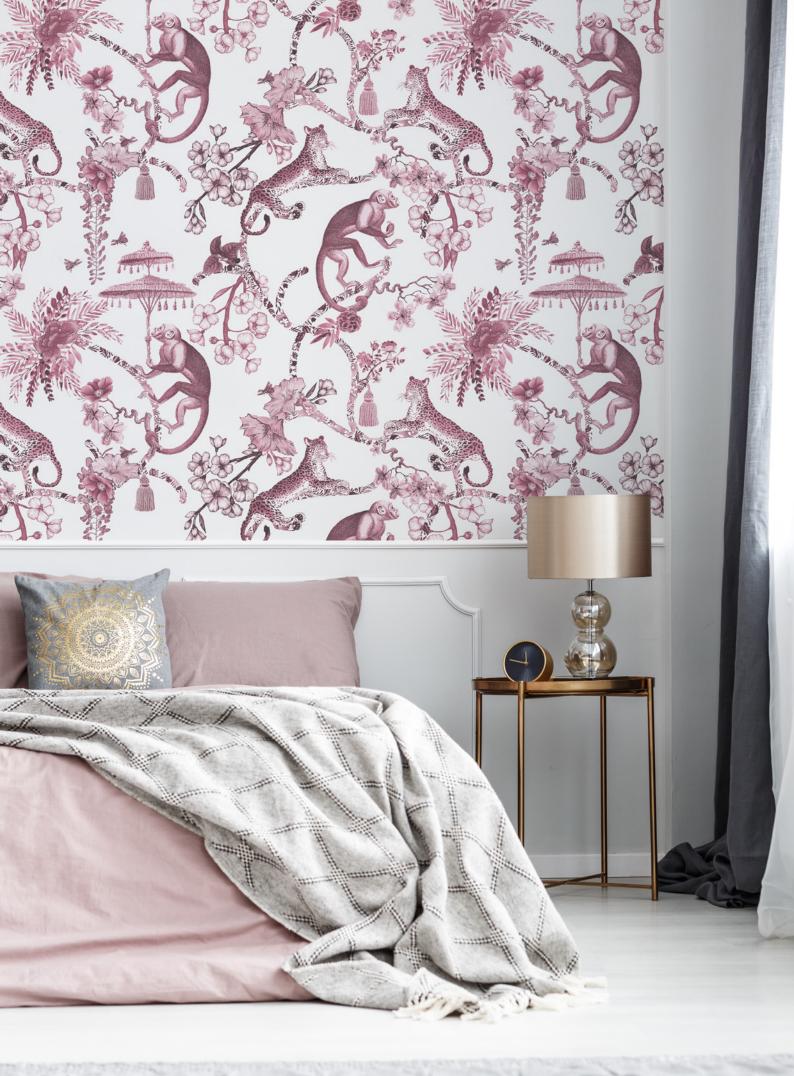

WHY NOT TRY A GRAPHIC PARTIALLY HIDDEN BY THE BED HEAD? LIKE THIS...

MINING BEL