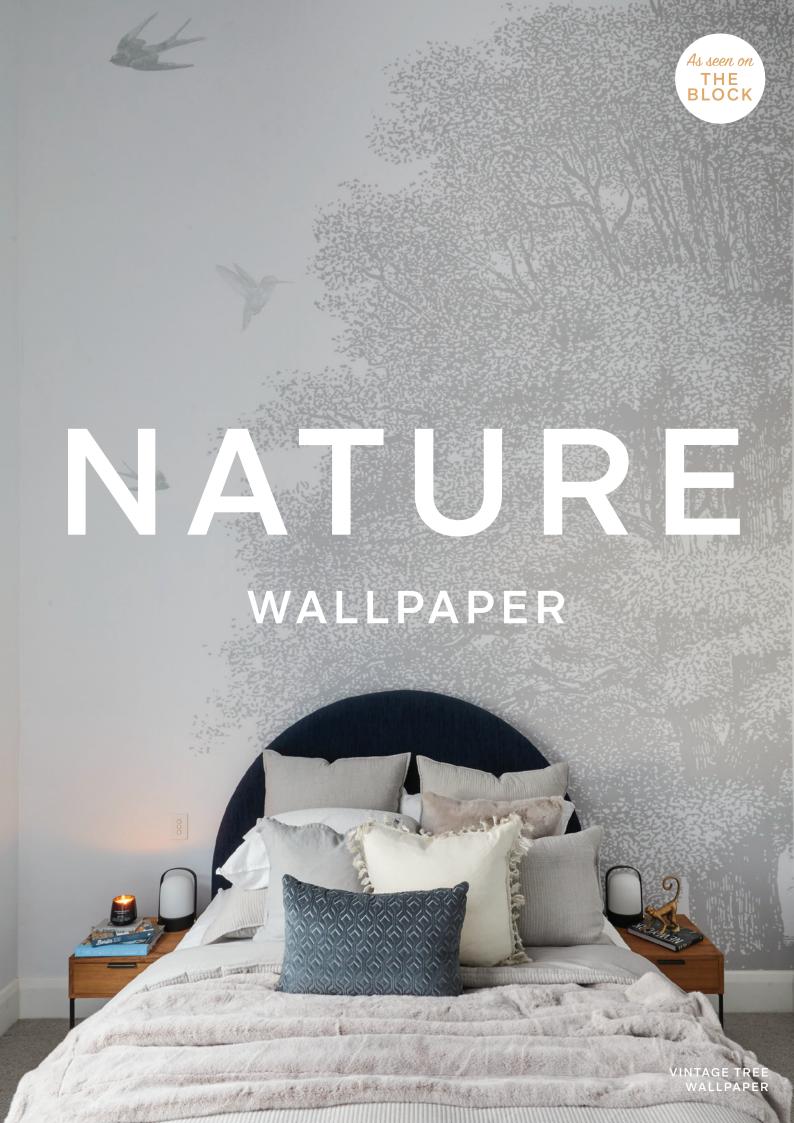

# SHAPES & SIZES

GIANT EUCALYP WALLPAPER

WATERCOLOUR PAMPAS GRASS WALLPAPER

9

'WOODLANDS GREEN' WALLPAPER

61

KOMBI

C