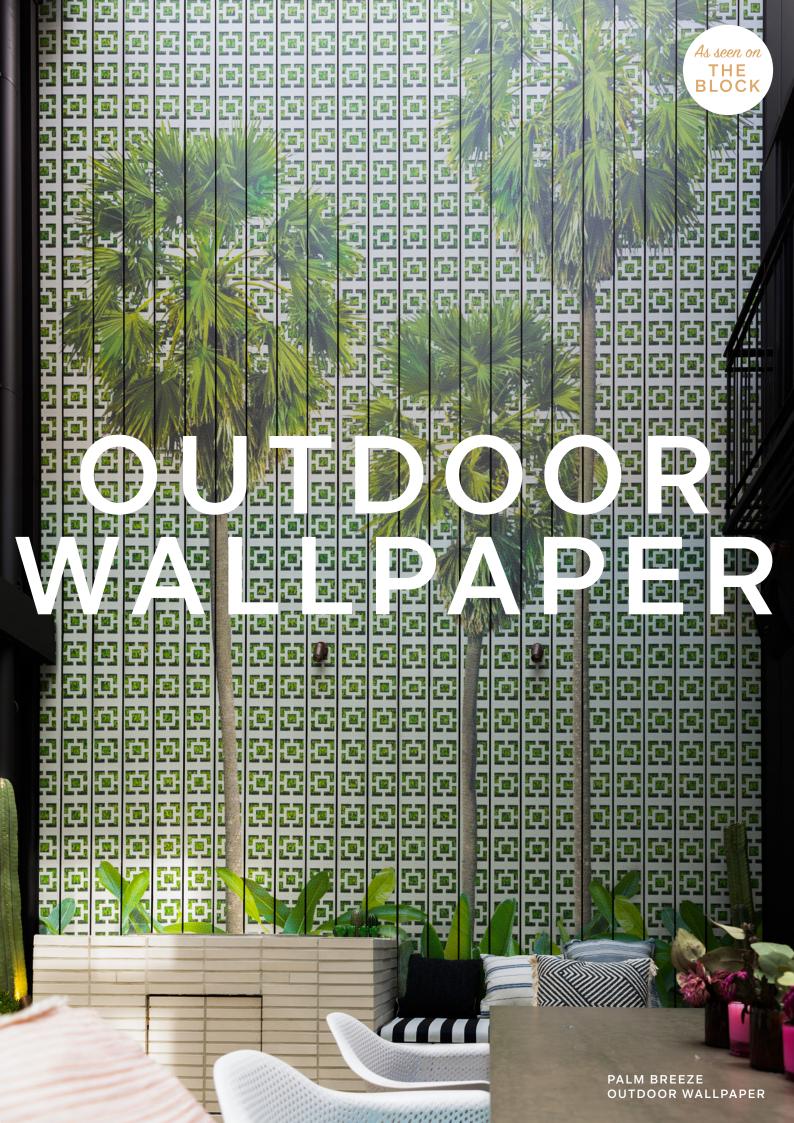

#### OUTDOOR WALLPAPER

LAMINATED FOR OUTDOOR USE CAN BE APPLIED TO COLORBOND/ALUCOBOND ETC. A GREAT LARGE SCALE INDOOR or OUTDOOR SOLUTION

Did you know ...

4s seen on THE BLOCK

Grafico can even produce 'outdoor wallpaper' to bring outdoor spaces to life. The specially developed product is vinyl not paper based and over-laminated to ensure the print is hard-wearing and scratch and fade resistant.

Our HP latex print technology uses inks specially developed for outdoor use ensuring the print stays looking amazing in years to come even in Australia's harsh conditions.

- Outdoor rated film
- Laminated for outdoor durability
- Can be applied to smooth painted substrates like Alucobond/Colorbond
  - A great way to beautify smooth garage doors
    - Protects the substrate underneath
  - Anti-graffiti coatings available. STOP TAGGING!