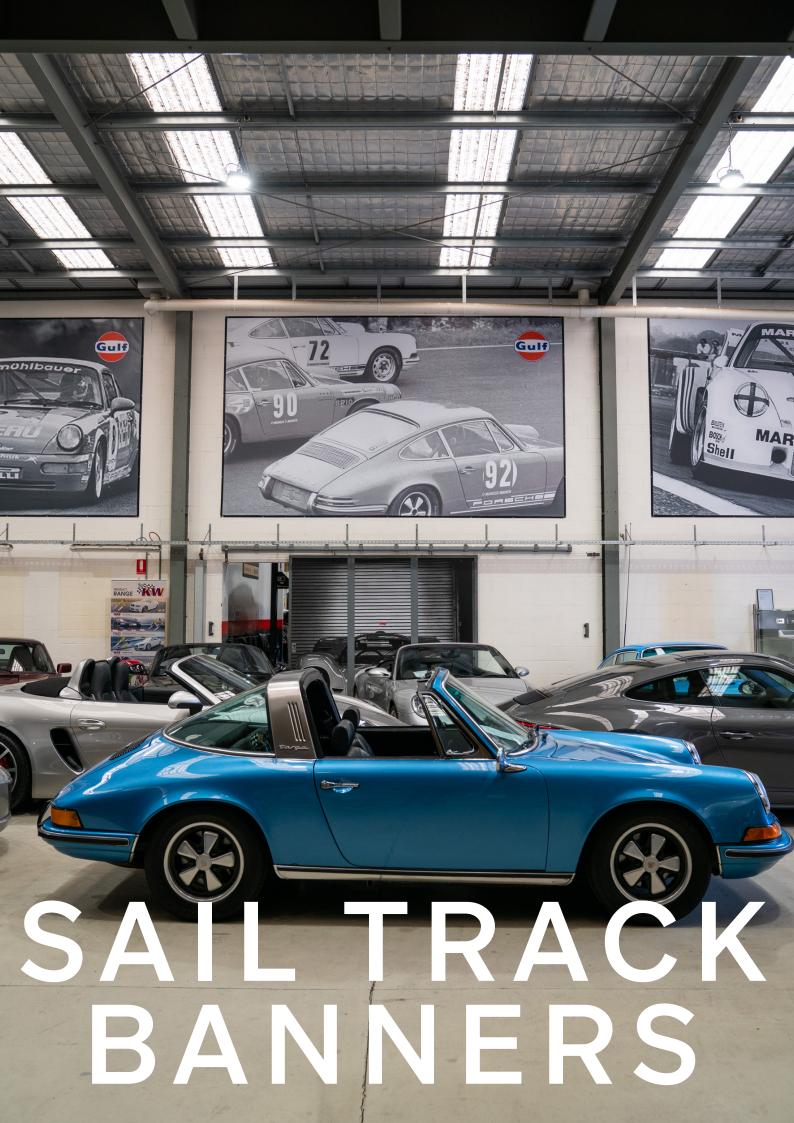

#### A GREAT LARGE SCALE INDOOR or OUTDOOR SOLUTION!

Sail track banners are a great way to transform your walls when wallpaper is not suitable. Eg. Brick/concrete walls.

Sail track banners are essentially a large stretched banner held secure with an aluminium extruded edge which is drilled around the perimeter of the banner.

Sail track banners can be installed to most solid walls such as brick/timber etc and produced in one single piece with no joins so they're perfect for large scale wall areas such as garages, warehouses & showrooms.