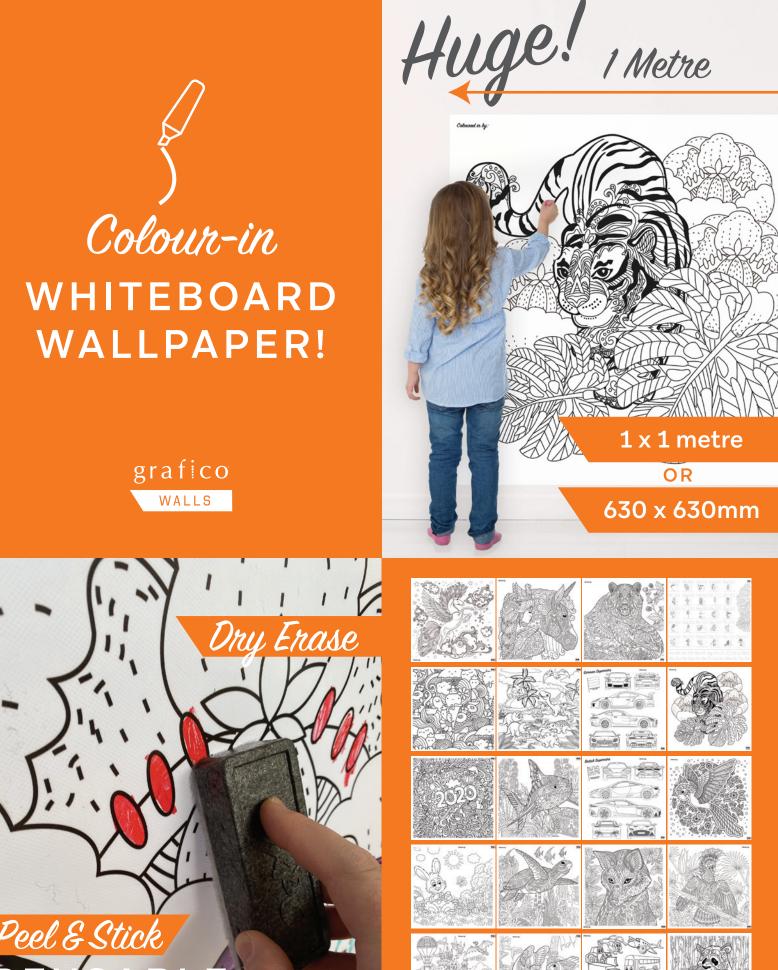

SELF-ADHESIVE REMOVABLE\* RANGE OF TEXTURES PEEL & STICK INSTALL

ALLPAPER

POSTER PRINTS STRETCHED CANVAS FRAMES WALL ART PANELS CUSTOM PRINT ANY IMAGE COLOUR ME' WHITEBOARD WALLPAPER + MORE TO TRANSFORM YOUR CHILD'S SPACE!