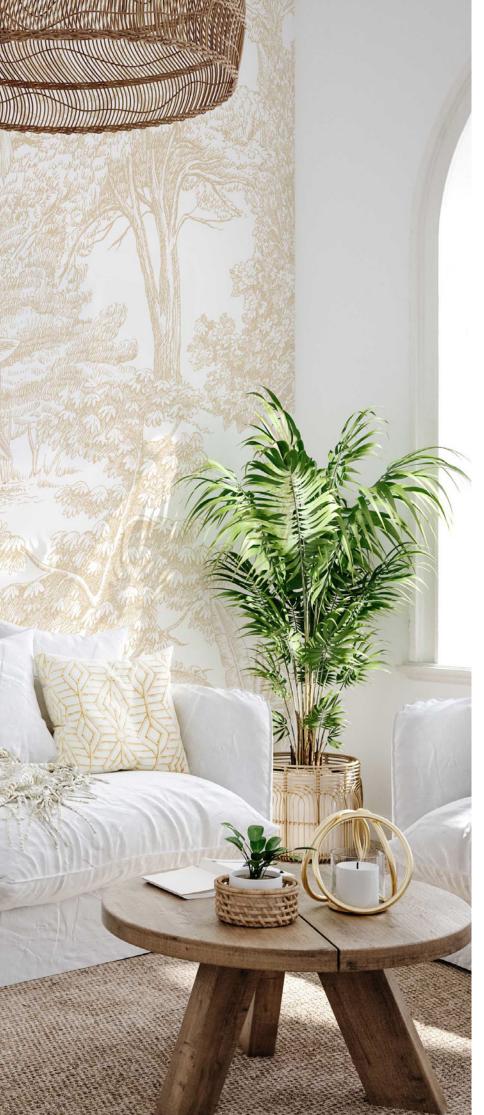

drilled around the perimeter of the banner.

Sail track banners can be installed to most solid walls such as brick/timber etc and produced in one single piece with no joins so they're perfect for large scale wall areas such as garages, warehouses & showrooms.

## Want To See More? VISIT OUR SHOWROOMS

## ALL ENQUIRIES 1300 447 234 | info@grafico.com.au





HEAD OFFICE & PRODUCTION FACILITY

57 STEEL ST. NORTH MELBOURNE VIC. 3051 AUSTRALIA

MON - FRI 8.30AM - 5PM

APPOINTMENT PREFERRED

SATURDAY & SUNDAY CLOSED

#### THE BUILD & DESIGN CENTRE

66 MERIVALE STREET, SOUTH BRISBANE QLD 4101 AUSTRALIA

MON – FRI 9.00AM – 5.00PM

SATURDAY 10AM - 4PM

SUNDAY/PUBLIC HOLIDAYS 11AM – 4PM

For questions regarding our Brisbane showroom please refer to our main contact details above.



grafico WALLS





## DON'T LOVE WHAT YOU SEE HERE?

OUR CREATIVE DESIGN TEAM ARE AT YOUR DISPOSAL!

CONTACT US TODAY TO CREATE YOUR OWN CUSTOM WALLS!

1300 447 234 info@grafico.com.au

*Contact us.*/ 1300 447 234 GRAFICO.COM.AU

Follow us!

*Visit Our Showrooms* MELBOURNE & BRISBANE