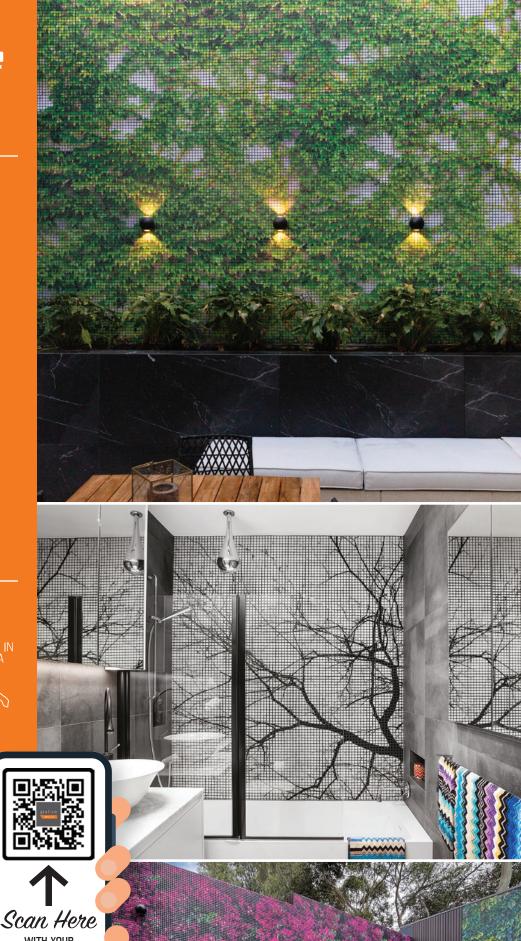

#### MOSAICO DIGITALE

CUSTOM PRINT BIO-RESIN MOSAIC TILES INDOORS-OUTDOORS-WET AREAS

MADE IN ITALY

Custom Print BIO-RESIN MOSAIC TILES As seen on THE BLOCK

'LA PALMA' 20X20MM TILE SIZE

'MONACO' 20X20MM TILE SIZE

'BOUGAINVILLEA' 20X20MM TILE SIZE

'ALBERO LUNGO' 20X20MM TILE SIZE

## mosaico<mark>digitale</mark> *Custom Print*

BIO-RESIN MOSAIC TILES

*Super* LIGHTWEIGHT

> Can be used INDOORS OUTDOORS & Wet Areas

10 YEAR WARRANTY

> gravina in Puglia

#### OUTDOOR WALLPAPER

LAMINATED FOR OUTDOOR USE CAN BE APPLIED TO COLORBOND/ALUCOBOND ETC. A GREAT LARGE SCALE INDOOR or OUTDOOR SOLUTION

Did you know ...

4s seen on THE BLOCK

Grafico can even produce 'outdoor wallpaper' to bring outdoor spaces to life. The specially developed product is vinyl not paper based and over-laminated to ensure the print is hard-wearing and scratch and fade resistant.